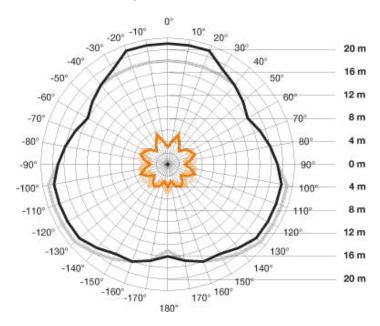

#### **Functional description**

Large spaces, multi-storey car parks and production buildings with ceiling heights of up to 4 m rarely provide installation surfaces every metre. These environments call for motion detectors with a long reach. Like the IS 3360. It detects any tangential movement within an all-round distance of 20 metres. Even installed at heights of up to 4 metres. In short: one IS 3360 covers an area of more than 1000 m²! STEINEL Infrared technology that keeps its promises.

### Sensorenerfassungsbereich 1